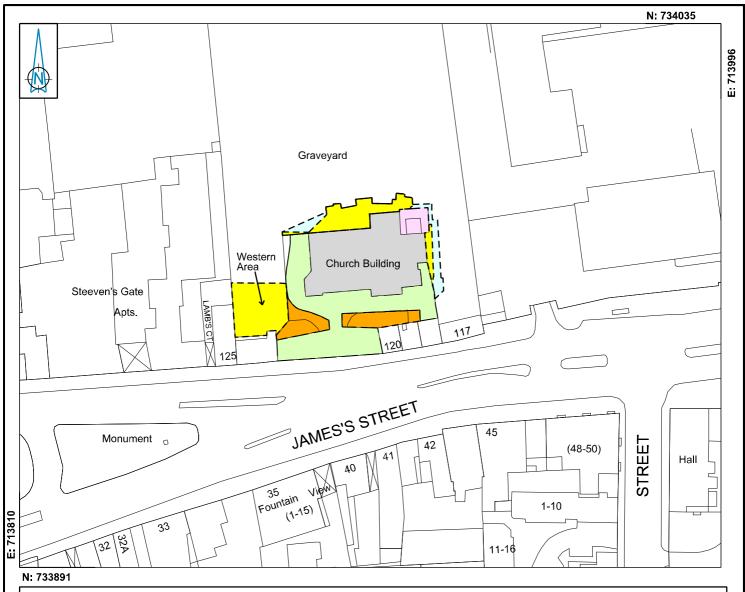

Right of Way over the area (341m²) marked yellow thus:

Grant of Occupational Licence area (154m²) marked orange thus:

Grant of Wayleave over the area (412m²) marked blue thus:

Existing DCC Right of Way area (520m²) marked green thus: